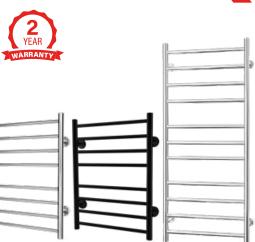

# **ELECTRIC TOWEL RAILS**

The Delux eco electric towel rails were designed to maximise energy efficiency and performance. The Delux eco maintains a constant 55° using a very small amount of power, making it one of the most energy efficient electric towel rails on the market.

- Stainless Steel Frame
- Carbon Steel Frame (Matt Black)
- Energy efficient 70W/85W(MB) output
- Constant Temperature 55°C
- Cable pre-wired 1 metre
- 7 Heating bars
- IP44 Splashproof
- CE UKCA