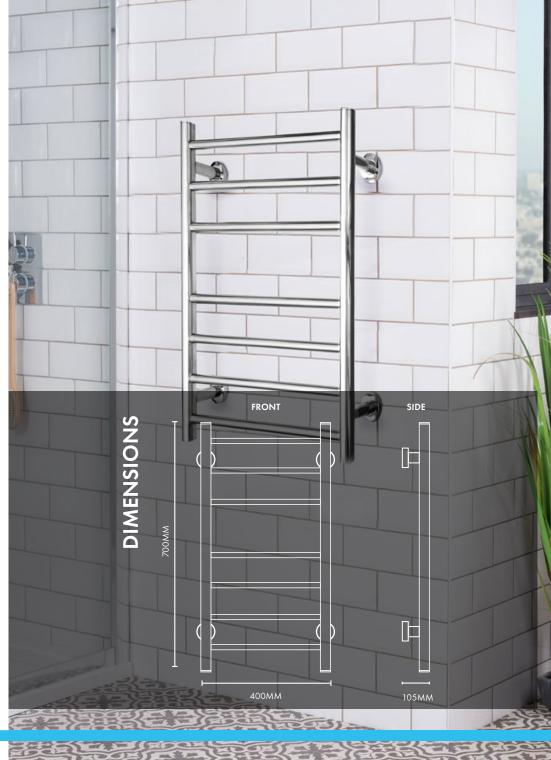

- Stainless Steel Frame
- Carbon Steel Frame (Matt Black)
- Energy efficient 70W/85W(MB) output
- Constant Temperature 55°C
- Cable pre-wired 1 metre
- 7 Heating bars
- IP44 Splashproof
- CE UKCA

# **ELECTRIC TOWEL RAILS**

- Stainless Steel & Matt Black Frame options
- Energy efficient 80W(SS)/95W(MB) output
- Constant Temperature 55°C
- Cable pre-wired 1 metre
- 8/11 Heating bars
- IP44 Splashproof
- Size: 800 x 500 x 105mm (DXTR8050) 1100 × 500 × 105mm (DXTR 11050)
- CE UKCA