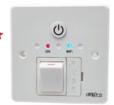

## NEW WIFI CONTROLLED **SWITCHED FUSED SPUR** 13A

- Ideal for use with deXpro Towel Rails
- Apple & Android Compatible