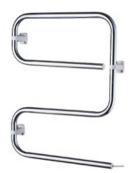

#### **KEY FEATURES**

DXTR11050SS

**RoHS** 

APPROVED

DXTR6550SS

DXTR8050SS/MB

Electric Towel Rail

- Stainless Steel Frame
- Energy efficient 50W output
- Constant Temperature 55°C
- Cable pre-wired 1 metre
- 'S' Shape Heating bars
- IP44 Splashproof
- Size: 650 x 500 x 100mm
- CE UKCA

#### **KEY FEATURES**

**RoHS** 