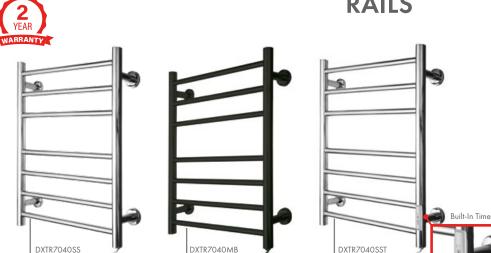

- Stainless Steel Frame
- Carbon Steel Frame (Matt Black)
- Energy efficient 70W/85W(MB) output
- Constant Temperature 55°C
- Cable pre-wired 1 metre
- 7 Heating bars
- IP44 Splashproof
- CE UKCA

### **KEY FEATURES**